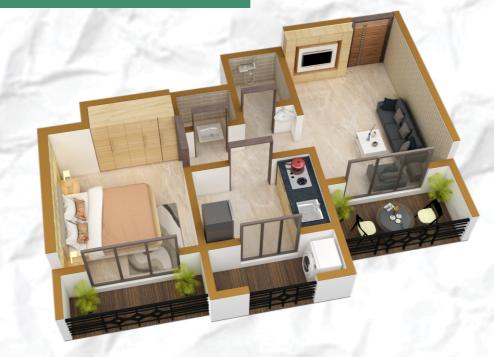

## **Flooring**

- 24"x24" Vitrified flooring in all rooms.
- Designer flooring in all toilets & Bathroom

#### Kitcher

- Granite Kitchen platform with S.S.Sink
- Designer glazed tiles
- Provision for water purifier point

#### **Doors**

- Decorative Laminated doors with wooden frame
- P.V.C Doors in Bath and W.C

#### Window

• Powder Coated Aluminum Sliding Windows with tinted glass