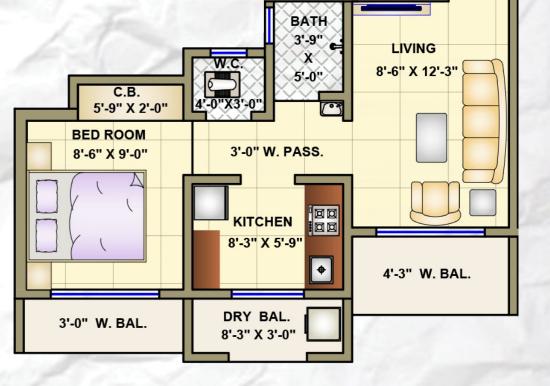

## **Flooring**

- 24"x24" Vitrified flooring in all rooms.
- Designer flooring in all toilets & Bathroom

#### Kitcher

- Granite Kitchen platform with S.S.Sink
- Designer glazed tiles
- Provision for water purifier point

#### **Doors**

- Decorative Laminated doors with wooden frame
- P.V.C Doors in Bath and W.C

#### Window

• Powder Coated Aluminum Sliding Windows with tinted glass

### Bath and WC

- 18"x 12" Designer glazed tiles
- Anti skid designer flooring
- Branded Sanitary Wares of reputed make
- Premium Quality C.P. Fitting
- Provision for Exhaust Fan & Geyser Point