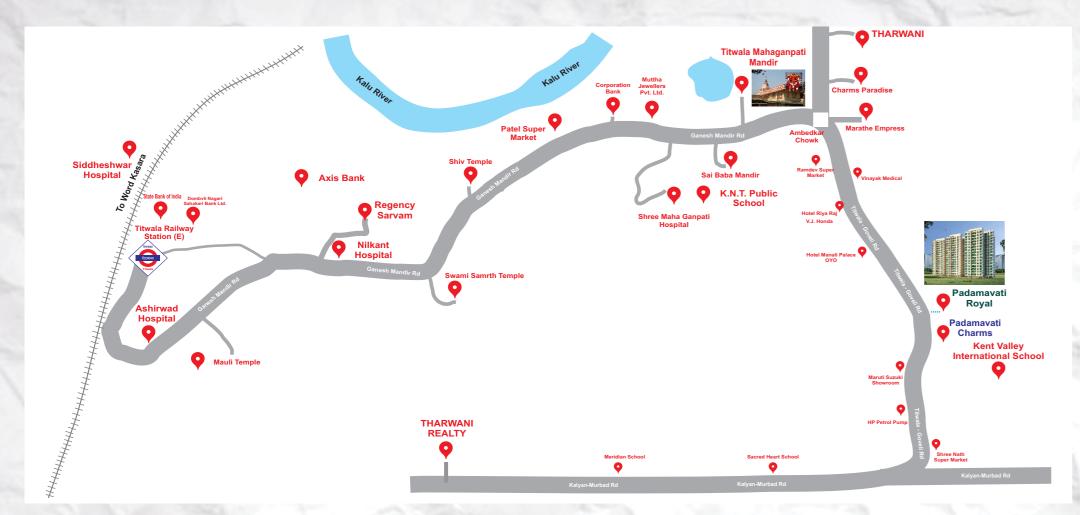

**Site Office** 

Padamavati Royal, Near Ganpati Mandir, Goveli Road, Titwala East.

**©** 9870704445 / 8655584445

Head Office Add

Padamavati Builders & Infra, 1306/1307, Dev Corpora, 13th Floor, Khopat Road, Near Eastern Express Highway, Thane West.

we are available at : 🚮 🕒

Web : www.padamavati.com

© 022-41237775 / 41234500

padamavatiroyal@gmail.com

Legal advisor Adv. Mandar vilas Zunjarao I Architect Mr. sajid momin (Cogent Cosultant)

This communication is purely conceptual and is not a legal offering. It is made for only promotional purposes. The information contained in this communication is only indicative of the find of development that is proposed and is cubied to change. The development specified to make change or alterations at their sole discretion.

# PROJECT

- Clear title Ownership plot
- Near By Ganpati Mandir
- Located amidst the serene environs of Titwala
- G+16 Storied Residential Complex
- Ascetically designed 1bhk Flat & Shops
- Quality construction with earthquake resistance RCC structure
- Excellent planning with no wastage in all rooms
- 2 Branded High Speed Elevators
- Advance & High Tech
  Fire Fighting System
- Power backup for Lifts and Common Area
- Loans available approved by major financial institutions & Bank

**External Features** 

Ample garden area

Children's play area

Nana nani park

Open parking

Jogging track

Tree plantation

Open gym area

40ft internal road

Club house with card access

• Stilt parking ( with drivers room)

• Garden with lush green ample space

(Lifetime Membership)